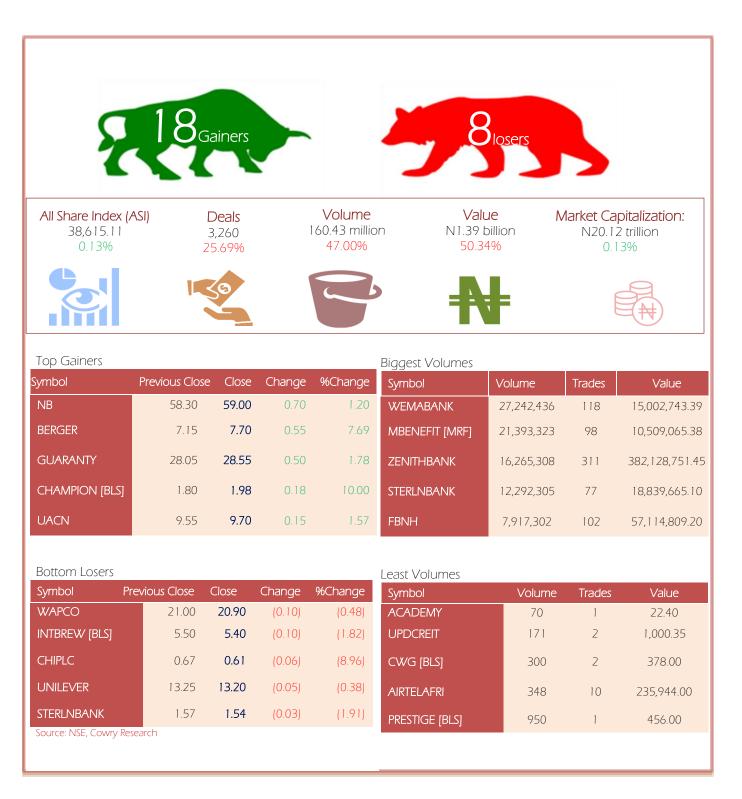

MPR: 11.50% May'21 Inflation Rate: 17.93% Q1 2021 Real GDP: 0.51%





| Symbol          | P. Close | High   | Low    | Close  | Change | %Change | Trades | Volume    | Value          |
|-----------------|----------|--------|--------|--------|--------|---------|--------|-----------|----------------|
| ABBEYBDS [BLS]  | 0.95     | 0.95   | 0.95   | 0.95   | 0.00   | 0.00    | 2      | 2,080     | 2,163.20       |
| ABCTRANS        | 0.37     | 0.37   | 0.37   | 0.37   | 0.00   | 0.00    | 6      | 251,137   | 92,922.69      |
| ACADEMY         | 0.33     | 0.33   | 0.33   | 0.33   | 0.00   | 0.00    | 1      | 70        | 22.40          |
| ACCESS          | 8.5      | 8.5    | 8.5    | 8.50   | 0.00   | 0.00    | 153    | 6,395,096 | 54,328,030.45  |
| AFRINSURE [MRF] | 0.20     | 0.20   | 0.20   | 0.20   | 0.00   | 0.00    | 1      | 7,500     | 1,500.00